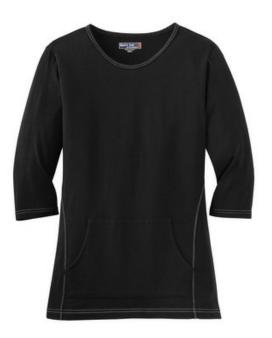

# Sport-Tek<sup>®</sup> Ladies 3/4-Sleeve T-Shirt LST305

With winning details, this athletic-inspired t-shirt has contrast stitching at the neck, side seams, cuffs, and hem. A front pouch pocket completes its spirited style.

- 5.5-ounce, 100% cotton
- Tag-free label
- Double-needle neck, sleeves and hem