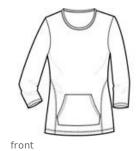

# Sport-Tek<sup>®</sup> Ladies 3/4-Sleeve T-Shirt LST305

With winning details, this athletic-inspired t-shirt has contrast stitching at the neck, side seams, cuffs, and hem. A front pouch pocket completes its spirited style.

- 5.5-ounce, 100% cotton
- Tag-free label
- Double-needle neck, sleeves and hem